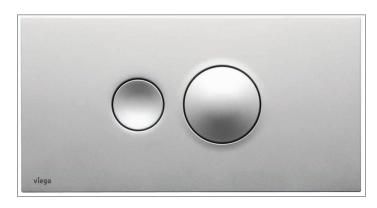

## Viega Visign® for Style 10 Flush Plates Model 8315.1US

Viega Visign for Style 10 flush plates for Eco Plus® WC carriers are attractive and functional. The differently arched flush plate buttons for two volume flushing are easy to use.