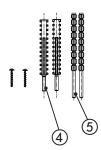

non-professionals may void Viega LLC's warranty.

- 1. Flush plate
- 2. Support frame
- 3. Frame
- 4. Fixing bolts
- 5. Actuating pins

| Name         | Dimensions   | <b>Features and Components</b> | Part No. | Material and Finish            |
|--------------|--------------|--------------------------------|----------|--------------------------------|
| Viega Visign | 10.67 → 0.28 | Components: See figure         | 54635    | Cover Plate: Plastic and Black |
| for Style 10 | ↑            | above for all components       |          | Actuator: Plastic and Black    |
|              | 5.12         |                                | 54710    | Cover Plate: Plastic and White |
|              |              |                                |          | Actuator: Plastic and White    |
|              |              |                                | 54715    | Cover Plate: Plastic and       |
|              | → 60.24      |                                |          | Chrome                         |
|              |              |                                |          | Actuator: Plastic and Chrome   |
|              |              |                                | 54720    | Cover Plate: Plastic and Matte |
|              |              |                                |          | Chrome                         |
|              |              |                                |          | Actuator: Plastic and Matte    |
|              |              |                                |          | Chrome                         |