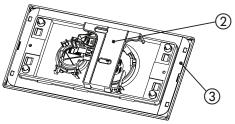

non-professionals may void Viega LLC's warranty.

- 1. Flush plate
- 2. Support frame
- 3. Frame
- 4. Fixing bolts
- 5. Actuating pins

| Name         | Dimensions   | <b>Features and Components</b> | Part No. | Material and Finish            |
|--------------|--------------|--------------------------------|----------|--------------------------------|
| Viega Visign | 10.67 → 0.28 | Components: See figure         | 54635    | Cover Plate: Plastic and Black |
| for Style 10 | ↑            | above for all components       |          | Actuator: Plastic and Black    |
|              | 5.12         |                                | 54710    | Cover Plate: Plastic and White |
|              |              |                                |          | Actuator: Plastic and White    |
|              |              |                                | 54715    | Cover Plate: Plastic and       |
|              | → 60.24      |                                |          | Chrome                         |
|              |              |                                |          | Actuator: Plastic and Chrome   |
|              |              |                                | 54720    | Cover Plate: Plastic and Matte |
|              |              |                                |          | Chrome                         |
|              |              |                                |          | Actuator: Plastic and Matte    |
|              |              |                                |          | Chrome                         |